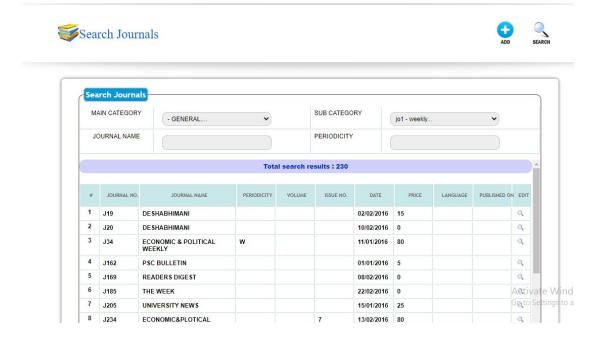

Affiliated to Kannur University
Accredited by NAAC at 'B' Grade

SREEKANDAPURAM POST, KANNUR DISTRICT, KERALA, PIN:670631 PH: 0460 2230293, 2231145



S.E.S. COLLEGE www.sescollege.ac.in • sescollege.skprm@gmail.com • principal.sescollege@gmail.com

## **Criterion 4 - Infrastructure and Learning Resources**









## 4.2 Library as a learning Resource

# **4.2.1** Library is automated using Integrated Library Management System (ILMS)

Library has an ILMS by Relent College Management (Version 5.4.45) which is run efficiently.



### **ILMS Login**



#### Adding of Books to ILMS



#### **List of Books**





#### **Searching of Books**



#### **Issue of Books**



#### **Return of Books**



#### **Search of Journals**



#### **Reports**