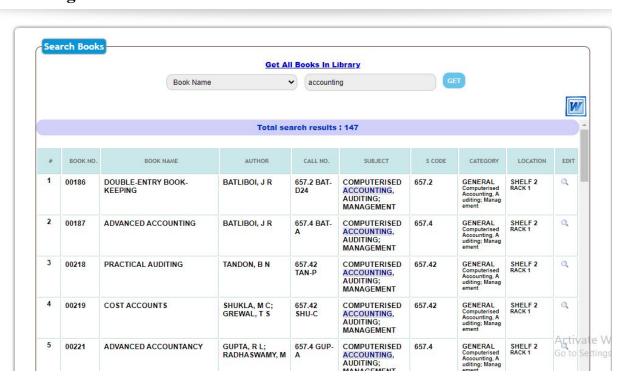

Affiliated to Kannur University
Accredited by NAAC at 'B' Grade

SREEKANDAPURAM POST, KANNUR DISTRICT, KERALA, PIN:670631 PH: 0460 2230293, 2231145



S.E.S. COLLEGE www.sescollege.ac.in • sescollege.skprm@gmail.com • principal.sescollege@gmail.com

## **Criterion 4 - Infrastructure and Learning Resources**









## 4.2 Library as a learning Resource

# **4.2.1** Library is automated using Integrated Library Management System (ILMS)

Library has an ILMS by Relent College Management (Version 5.4.45) which is run efficiently.



### **ILMS Login**



#### Adding of Books to ILMS



#### **List of Books**





#### **Searching of Books**



#### **Issue of Books**



#### **Return of Books**



#### **Search of Journals**



#### **Reports**