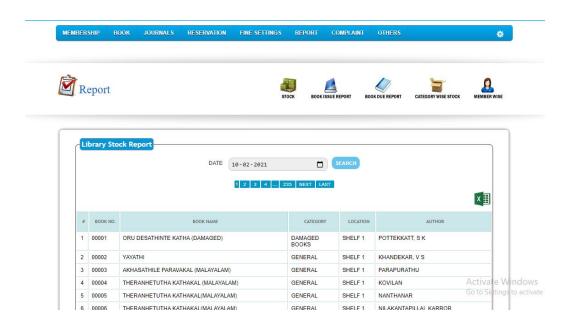

Affiliated to Kannur University
Accredited by NAAC at 'B' Grade

SREEKANDAPURAM POST, KANNUR DISTRICT, KERALA, PIN:670631 PH: 0460 2230293, 2231145



S.E.S. COLLEGE www.sescollege.ac.in • sescollege.skprm@gmail.com • principal.sescollege@gmail.com

## **Criterion 4 - Infrastructure and Learning Resources**









## 4.2 Library as a learning Resource

# **4.2.1** Library is automated using Integrated Library Management System (ILMS)

Library has an ILMS by Relent College Management (Version 5.4.45) which is run efficiently.



### **ILMS Login**



#### Adding of Books to ILMS



#### **List of Books**





#### **Searching of Books**



#### **Issue of Books**



#### **Return of Books**



#### **Search of Journals**



#### **Reports**