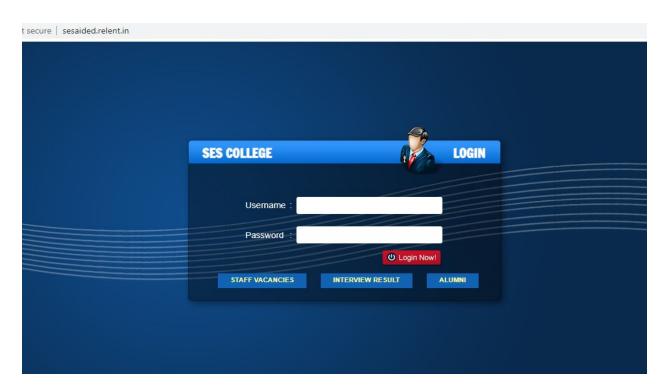

Affiliated to Kannur University
Accredited by NAAC at 'B' Grade

SREEKANDAPURAM POST, KANNUR DISTRICT, KERALA, PIN:670631 PH: 0460 2230293, 2231145



S.E.S. COLLEGE www.sescollege.ac.in • sescollege.skprm@gmail.com • principal.sescollege@gmail.com

## **Criterion 4 - Infrastructure and Learning Resources**









## 4.2 Library as a learning Resource

# **4.2.1** Library is automated using Integrated Library Management System (ILMS)

Library has an ILMS by Relent College Management (Version 5.4.45) which is run efficiently.



### **ILMS Login**



#### Adding of Books to ILMS



#### **List of Books**





#### **Searching of Books**



#### **Issue of Books**



#### **Return of Books**



#### **Search of Journals**



#### **Reports**