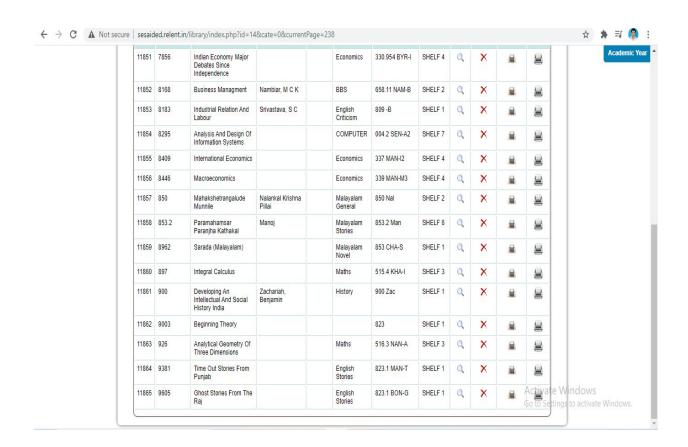

Affiliated to Kannur University
Accredited by NAAC at 'B' Grade

SREEKANDAPURAM POST, KANNUR DISTRICT, KERALA, PIN:670631 PH: 0460 2230293, 2231145



S.E.S. COLLEGE www.sescollege.ac.in • sescollege.skprm@gmail.com • principal.sescollege@gmail.com

## **Criterion 4 - Infrastructure and Learning Resources**









## 4.2 Library as a learning Resource

# **4.2.1** Library is automated using Integrated Library Management System (ILMS)

Library has an ILMS by Relent College Management (Version 5.4.45) which is run efficiently.



### **ILMS Login**



#### Adding of Books to ILMS



#### **List of Books**





#### **Searching of Books**



#### **Issue of Books**



#### **Return of Books**



#### **Search of Journals**



#### **Reports**