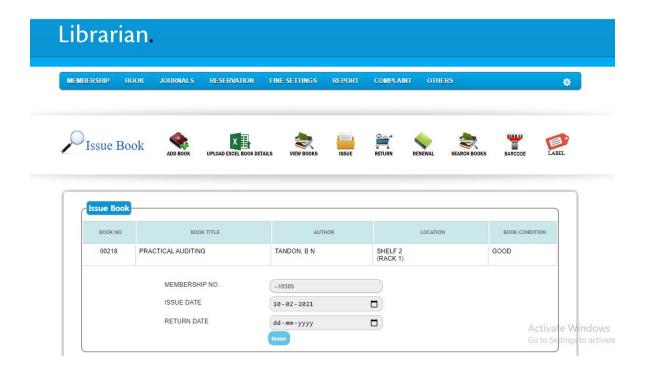

Affiliated to Kannur University
Accredited by NAAC at 'B' Grade

SREEKANDAPURAM POST, KANNUR DISTRICT, KERALA, PIN:670631 PH: 0460 2230293, 2231145



S.E.S. COLLEGE www.sescollege.ac.in • sescollege.skprm@gmail.com • principal.sescollege@gmail.com

## **Criterion 4 - Infrastructure and Learning Resources**









## 4.2 Library as a learning Resource

# **4.2.1** Library is automated using Integrated Library Management System (ILMS)

Library has an ILMS by Relent College Management (Version 5.4.45) which is run efficiently.



### **ILMS Login**



#### Adding of Books to ILMS



#### **List of Books**





#### **Searching of Books**



#### **Issue of Books**



#### **Return of Books**



#### **Search of Journals**



#### **Reports**