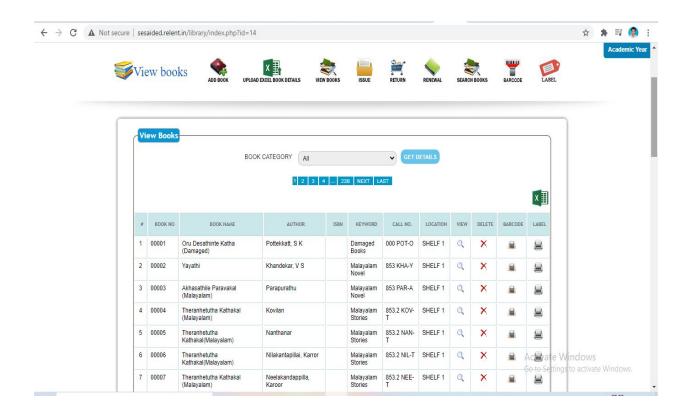

Affiliated to Kannur University
Accredited by NAAC at 'B' Grade

SREEKANDAPURAM POST, KANNUR DISTRICT, KERALA, PIN:670631 PH: 0460 2230293, 2231145



S.E.S. COLLEGE www.sescollege.ac.in • sescollege.skprm@gmail.com • principal.sescollege@gmail.com

## **Criterion 4 - Infrastructure and Learning Resources**









## 4.2 Library as a learning Resource

# **4.2.1** Library is automated using Integrated Library Management System (ILMS)

Library has an ILMS by Relent College Management (Version 5.4.45) which is run efficiently.



### **ILMS Login**



#### Adding of Books to ILMS



#### **List of Books**





#### **Searching of Books**



#### **Issue of Books**



#### **Return of Books**



#### **Search of Journals**



#### **Reports**