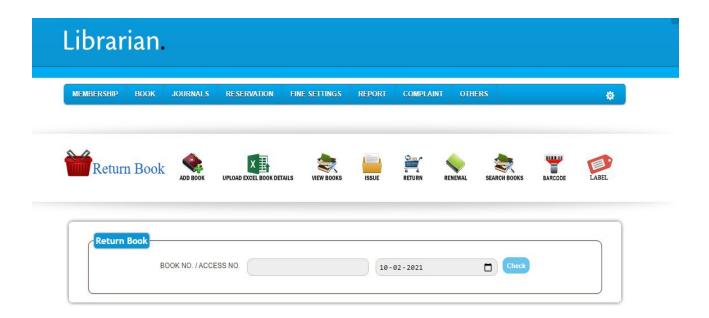

Affiliated to Kannur University
Accredited by NAAC at 'B' Grade

SREEKANDAPURAM POST, KANNUR DISTRICT, KERALA, PIN:670631 PH: 0460 2230293, 2231145



S.E.S. COLLEGE www.sescollege.ac.in • sescollege.skprm@gmail.com • principal.sescollege@gmail.com

## **Criterion 4 - Infrastructure and Learning Resources**









## 4.2 Library as a learning Resource

# **4.2.1** Library is automated using Integrated Library Management System (ILMS)

Library has an ILMS by Relent College Management (Version 5.4.45) which is run efficiently.



### **ILMS Login**



#### Adding of Books to ILMS



#### **List of Books**





#### **Searching of Books**



#### **Issue of Books**



#### **Return of Books**



#### **Search of Journals**



#### **Reports**